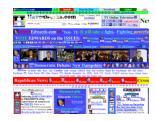

## What about something like this?

# Can you figure out what the site is about? How the site makes you feel?

- Irritated?
- Confused?
- Lost?
- Not motivated to navigate the site?
- Overwhelmed?
- Tired?
- · Cheated?
- Bored?
- Distracted?
- · What else?

### Do you know why it made you feel that way?

- Too much information?
- The content had no organization?
- Functionality?
- No color scheme or too many color schemes?
- Animations?
- Too many different fonts?
- Font size too little or too big or too much variation?
- Sound?
- Images galore?
- Interactivity?
- · What else?