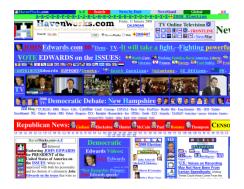

### Or a site like this?

# Can you figure out what the site is about? How the site makes you feel?

- Irritated?
- Confused?
- Lost?
- Not motivated to navigate the site?
- Overwhelmed?
- Tired?
- · Cheated?
- Bored?
- Distracted?
- · What else?

### Do you know why it made you feel that way?

- Too much information?
- The content had no organization?
- Functionality?
- No color scheme or too many color schemes?
- Animations?
- Too many different fonts?
- Font size too little or too big or too much variation?
- Sound?
- Images galore?
- Interactivity?
- · What else?