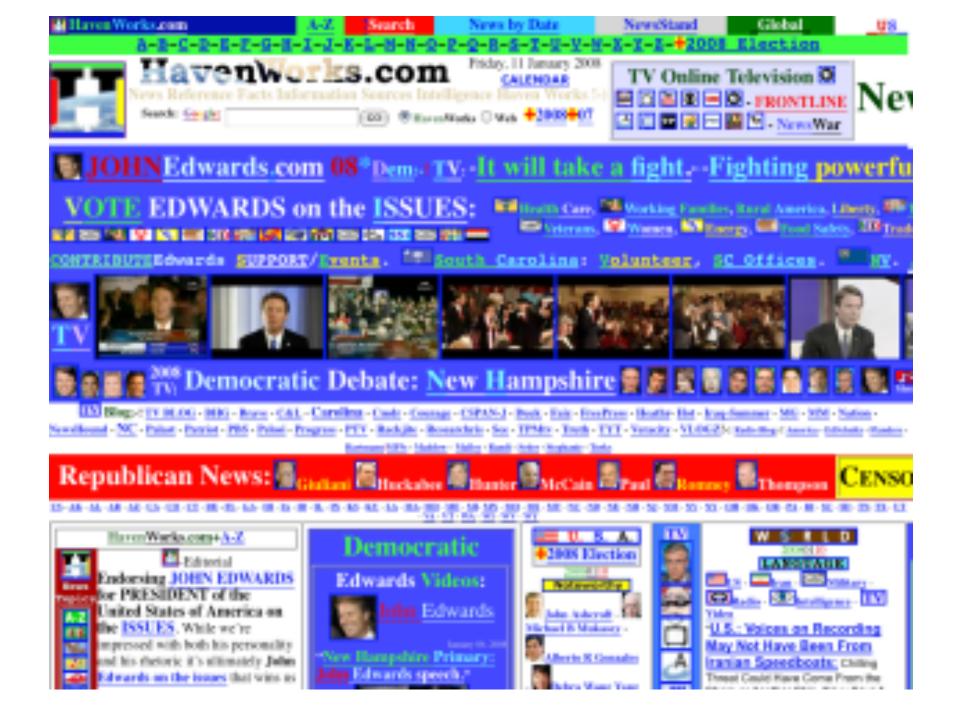

or other obvious arrangement, such as business, sports, etc...

#### 3. Font

Fonts of "Words Only Topics" are very small

but fonts on "Pictures' Topics" are big and all in different sizes.

#### 4 Navigation system

There is no navigation system on the homepage to help the audience find what they are looking for.

Not until I click on the button named "New Columns Today On The Cagle Post" will I find "Search our Site."

#### 5 Pages

After choosing a topic, I look through cartoons on the first page from the top to the bottom.

When I reach the bottom, I have no idea how many pages are left. There is only a "Next" button.

However, when I scroll up again to the very top, I see all numbers of pages, like 1, 2, 3, 4, 5....

<sup>&</sup>quot;Pictures' Topics" are not in any order, either.





## STICK IT TO 'EM!















EDITOR'S PICK Editor's Archive

SOMETHING SEEMS
FISHY ABOUT HILLARY'S



DARYL'S DESK by Daryl Carlo More 🕜

# CARTOONIST

One of my favorite cartoonists has rejoined our CagleCartoons.com newspaper syndication package this week. Cuban cartoonist, Alen Lauzán, who emigrated to Chile and works from



Cagle.com

#### DAILY NEWSLETTER Sign up for PREE Get Cartoons Daily!

Sign up for our free daily newsletter by entering your email and clicking on subscribe.

jane.doe@example.com

Subscribe

CAGLE COLUMNISTS







## Case Studies:

<u>Yale School of Art</u> — Info site for Yale's art school. Is this site so bad, its good? Or just bad?

<u>Sofake.com</u> — a design promo site with an inventive navigation — does it work or is it confusing?



## Web Desi