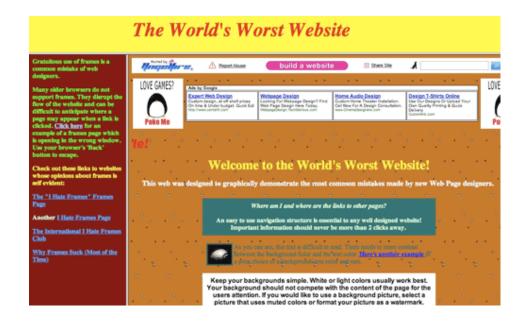

Keep your backgrounds simple. White or light Your background should not compete with the users attention. If you would like to use a back picture that uses muted colors or format your

LOVE GAMES?